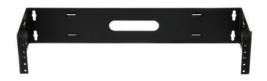

## **Specification Sheet**

Part Number: T3PPB

Wall Mount Patch Panel Bracket, 2U, Steel, Black, 1/box

| Article Number      | 854-44289                                                                                                                                                                                                                                                                                                                                                                      |
|---------------------|--------------------------------------------------------------------------------------------------------------------------------------------------------------------------------------------------------------------------------------------------------------------------------------------------------------------------------------------------------------------------------|
| Туре                | T3PPB                                                                                                                                                                                                                                                                                                                                                                          |
| Color               | Black (BK)                                                                                                                                                                                                                                                                                                                                                                     |
| Features & Benefits | Brackets aid in conserving valuable floor space within the telecommunications room.  Available with right or left hand hinging to allow complete access to the back of the patch panel.                                                                                                                                                                                        |
| Quantity Per        | box                                                                                                                                                                                                                                                                                                                                                                            |
| Product Description | HellermannTyton offers wall mount patch panel brackets for smaller cabling installations. Designed for 19" patch panels, these hinged brackets can be mounted directly onto a wall. HellermannTyton's horizontal wire management brackets may also be mounted onto the wall mount brackets in order to organize excess cable. The bracket holes utilize universal EIA spacing. |
| Short Description   | Wall Mount Patch Panel Bracket, 2U, Steel, Black, 1/box                                                                                                                                                                                                                                                                                                                        |

| Global Part Name           | ТЗРРВ                                            |
|----------------------------|--------------------------------------------------|
| Technical Description      | Wall Mount Patch Panel Bracket, 2U, Steel, Black |
|                            |                                                  |
| Variant                    | Wall bracket                                     |
| Width W (Imperial)         | 19.0                                             |
| Width W (Metric)           | 482.6                                            |
| Height H (Imperial)        | 3.50                                             |
| Height H (Metric)          | 88.90                                            |
| Depth D (imperial)         | 6.0                                              |
| Depth D (metric)           | 152.4                                            |
|                            |                                                  |
|                            |                                                  |
| Material                   | Steel (ST)                                       |
| Material Shortcut          | ST                                               |
|                            |                                                  |
| Package Quantity(Imperial) | 1                                                |
| Package Quantity (Metric)  | 1                                                |
| Customs Number             | 9030908040                                       |